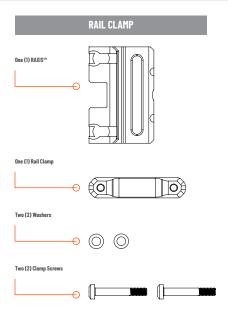

ATTACHING RAXIS™ TO THE M1913 RAIL (RAIL CLAMP ONLY)

Place the RAXIS<sup>™</sup> mount on the M1913 Rail in desired location.

Ζ

Insert each Clamp Screw through a Washer. Then insert them through the RAXIS<sup>™</sup> mount and thread them into the Rail Clamp. Secure screws using a T25 bit driver. Lightly snug all screws before applying final torque to any. **Torque to 35 in-lbs (4 Nm).** 