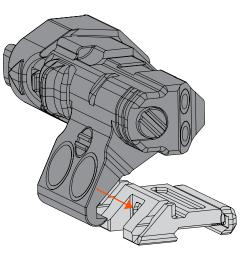

ATTACHING RAXIS™ TO THE M1913 RAIL (RAIL CLAMP ONLY)

Place the RAXIS<sup>™</sup> mount on the M1913 Rail in desired location.

Ζ

Insert each Clamp Screw through a Washer. Then insert them through the RAXIS<sup>™</sup> mount and thread them into the Rail Clamp. Secure screws using a T25 bit driver. Lightly snug all screws before applying final torque to any. **Torque to 35 in-lbs (4 Nm).** 