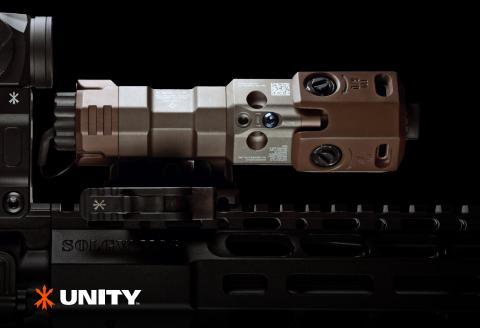

## **PRODUCT OVERVIEW**

RAXIS<sup>™</sup> rotates the axis of the traditional off-center position of the B.E. Meyers<sup>®</sup> MAWL<sup>®</sup>, bringing the laser up onto the M1913 rail and within the profile of the weapon's receiver. While this mount is useful in other applications, it was designed specifically for MAWL<sup>®</sup> users with a need to stow their weapon in tight spaces, such as between the seat and center console of a police car or in a rotary wing asset.

#### ATTACHING THE B.E. MEYERS° MAWL° TO RAXIS™

i

Loosen the mounting screw on the MAWL°.

Attach the MAWL<sup>®</sup> to the angled mounting surface of the RAXIS™ mount.

З

Tighten the mounting screw on the MAWL<sup>®</sup> to the manufacturer's recommendations.