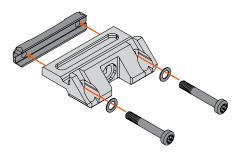

Place the RAXIS<sup>™</sup> mount on the M1913 Rail in desired location.

Ζ

Insert each Clamp Screw through a Washer. Then insert them through the RAXIS<sup>™</sup> mount and thread them into the Rail Clamp. Secure screws using a T25 bit driver. Lightly snug all screws before applying final torque to any. **Torque to 35 in-lbs (4 Nm).** 